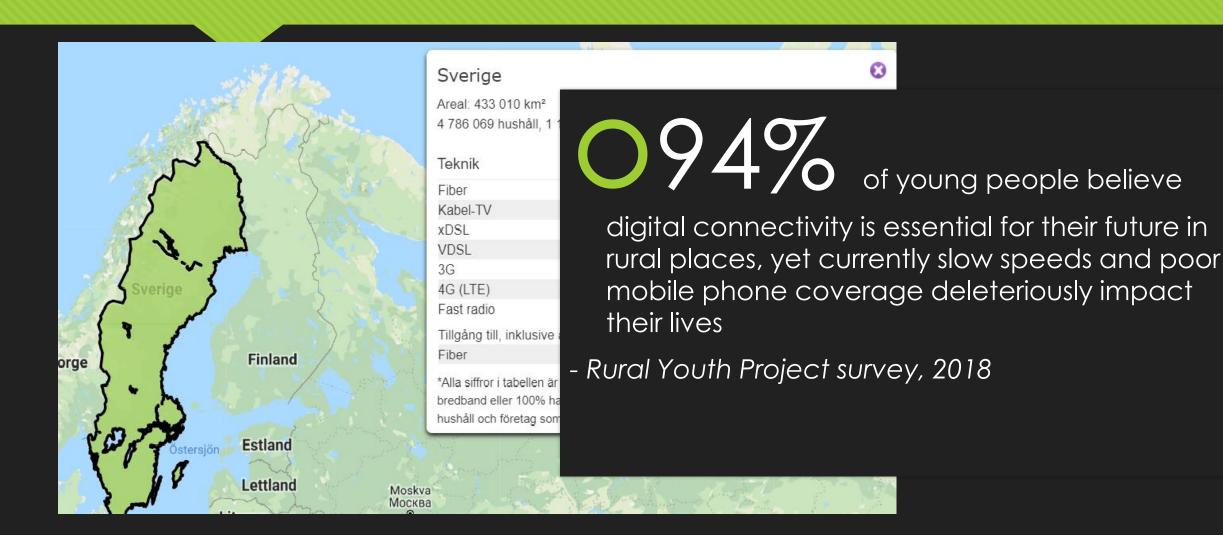

# What makes living in the countryside attractive for young people?

#### Landsbygd [redigera | redigera wikitext]

Landsbygd kallas ett område med lantlig bebyggelse. Termen används ofta som motpol till stad, och ofta avser den alla områden belägna mellan städerna. Ordet ska inte förväxlas med *landsorten*, som betecknar "landet utom huvudstaden" (till exempel Stockholm i Sverige).[1]



#### Why are you living in the countryside?



#### What do we need?

#### Smart digitalisation



"Sometimes I get the feeling that I'm paying taxes for something that are not avaible for me"

Okänd författare licensieras enligt <u>CC</u> BY-SA

### Infrastructure









#### Access to social service and social context

## Social norms and how they effect

What do we think about when we hear the word coutryside?





## Challenges and possibilities