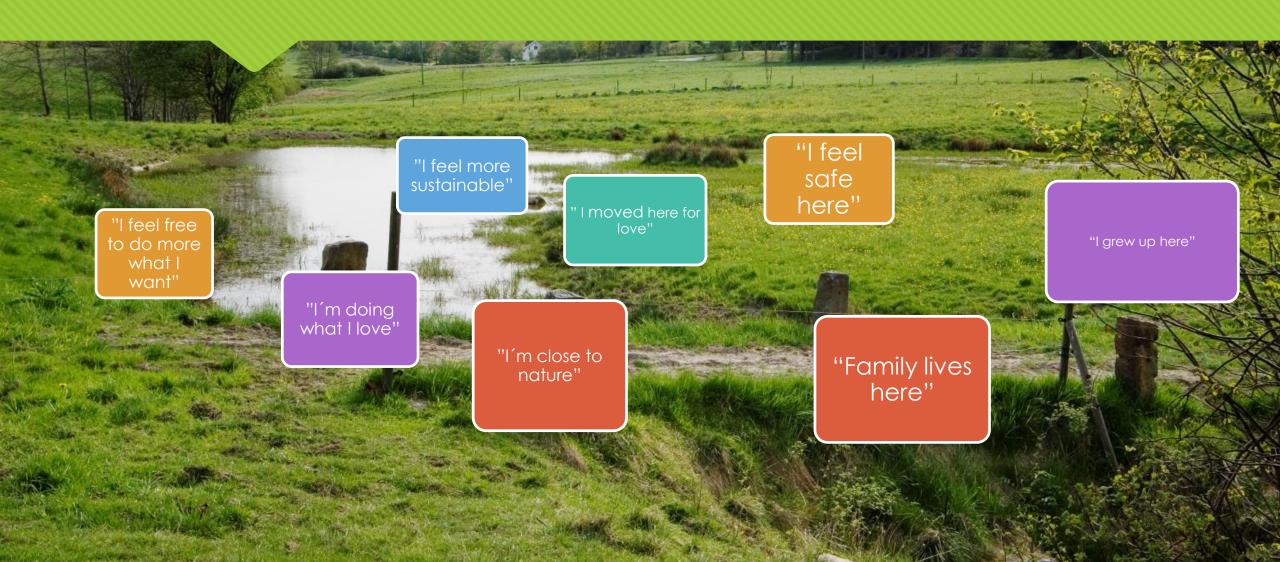

# What makes living in the countryside attractive for young people?

#### Landsbygd [redigera | redigera wikitext]

Landsbygd kallas ett område med lantlig bebyggelse. Termen används ofta som motpol till stad, och ofta avser den alla områden belägna mellan städerna. Ordet ska inte förväxlas med *landsorten*, som betecknar "landet utom huvudstaden" (till exempel Stockholm i Sverige).[1]



#### Why are you living in the countryside?



#### What do we need?

#### Smart digitalisation



"Sometimes I get the feeling that I'm paying taxes for something that are not avaible for me"

Okänd författare licensieras enligt <u>CC</u> BY-SA

### Infrastructure









#### Access to social service and social context

## Social norms and how they effect

What do we think about when we hear the word coutryside?





## Challenges and possibilities